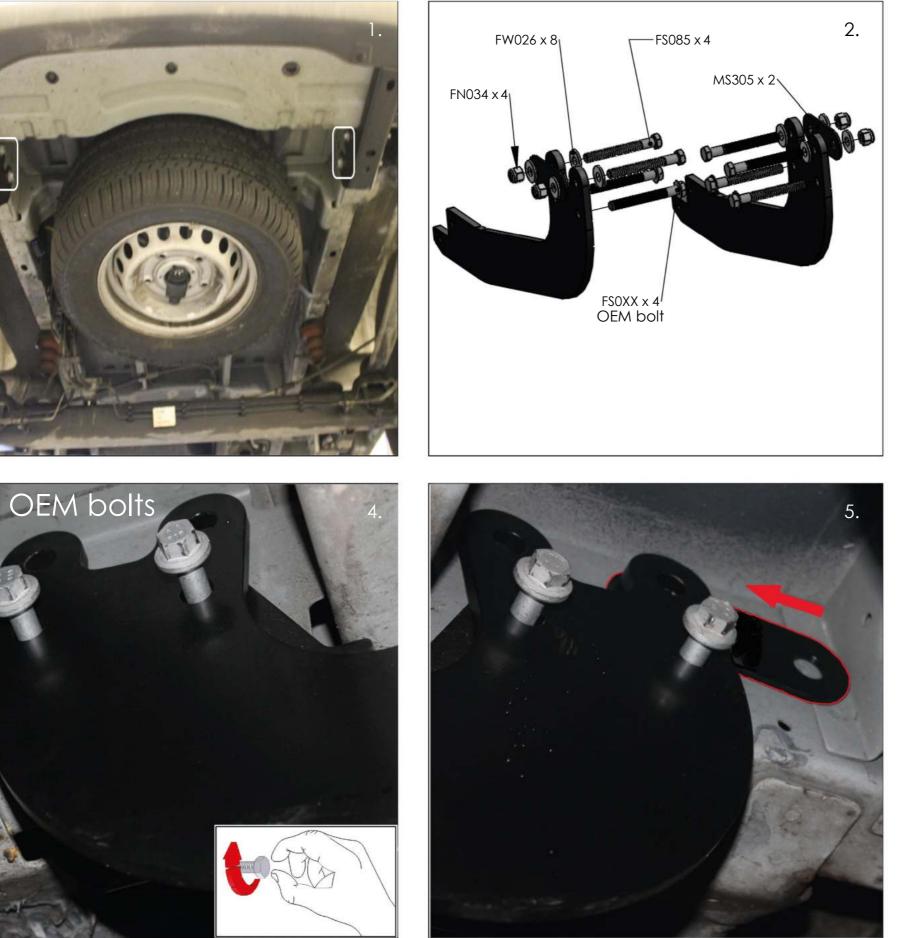

SAFESTEP FITTING INSTRUCTIONS



## SAFESTEP FITTING INSTRUCTIONS











| 1 |  |
|---|--|
|   |  |
|   |  |
|   |  |
|   |  |
|   |  |
|   |  |
|   |  |
|   |  |
|   |  |
|   |  |
|   |  |
|   |  |
|   |  |
|   |  |
|   |  |
|   |  |
|   |  |
|   |  |
|   |  |
|   |  |
|   |  |
|   |  |
|   |  |
|   |  |
|   |  |
|   |  |
|   |  |
|   |  |
|   |  |
|   |  |
|   |  |
|   |  |
|   |  |
|   |  |
|   |  |
|   |  |
|   |  |
|   |  |
|   |  |
|   |  |
|   |  |
|   |  |
|   |  |
|   |  |
|   |  |
|   |  |
|   |  |
|   |  |
|   |  |
|   |  |
|   |  |
|   |  |
|   |  |
|   |  |
|   |  |
|   |  |
|   |  |
|   |  |
|   |  |
|   |  |
|   |  |
|   |  |
|   |  |
|   |  |
|   |  |
|   |  |
|   |  |
|   |  |
|   |  |
|   |  |
|   |  |
|   |  |
|   |  |
|   |  |
|   |  |
|   |  |
|   |  |
|   |  |
|   |  |
|   |  |
|   |  |
|   |  |
|   |  |
|   |  |
|   |  |
|   |