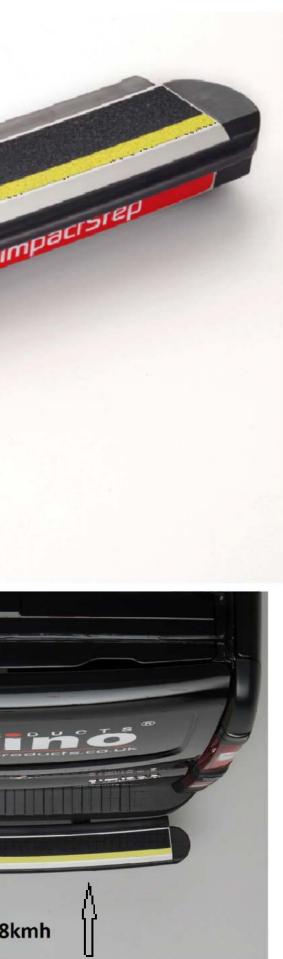

SSK002\_d\_ Safestep / Impact step Transit Custom fitting kit IMPACT STEP FITTING INSTRUCTIONS

Manufactured by Rhino Products Ltd in the United Kingdom

IMPACT STEP FITTING INSTRUCTIONS