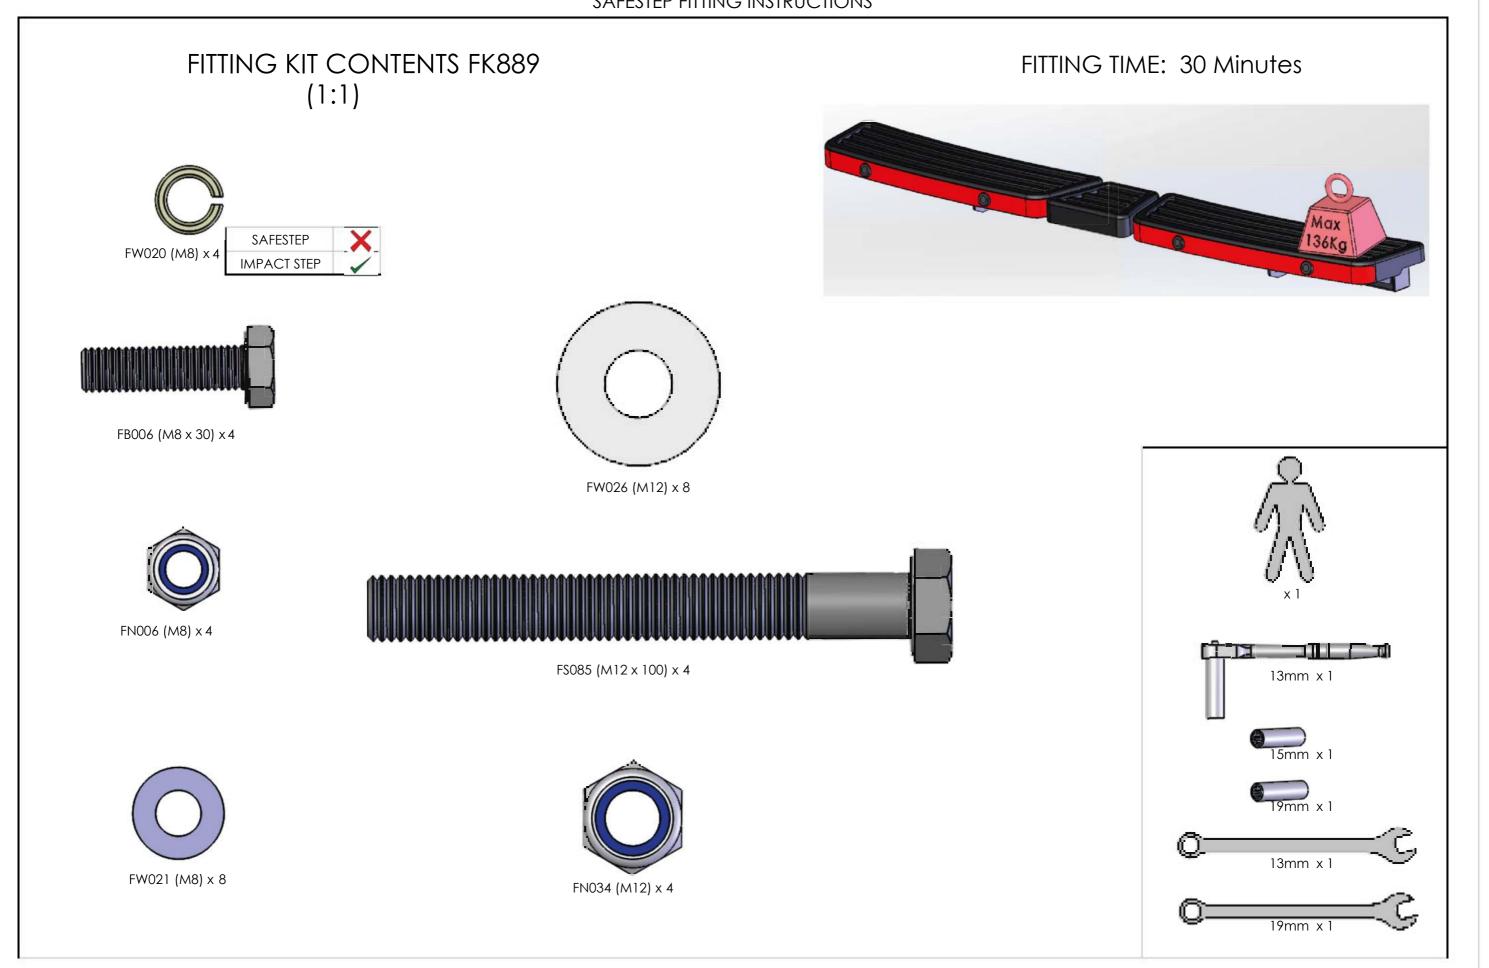

SAFESTEP FITTING INSTRUCTIONS



## SAFESTEP FITTING INSTRUCTIONS











| 1 |  |
|---|--|
|   |  |
|   |  |
|   |  |
|   |  |
|   |  |
|   |  |
|   |  |
|   |  |
|   |  |
|   |  |
|   |  |
|   |  |
|   |  |
|   |  |
|   |  |
|   |  |
|   |  |
|   |  |
|   |  |
|   |  |
|   |  |
|   |  |
|   |  |
|   |  |
|   |  |
|   |  |
|   |  |
|   |  |
|   |  |
|   |  |
|   |  |
|   |  |
|   |  |
|   |  |
|   |  |
|   |  |
|   |  |
|   |  |
|   |  |
|   |  |
|   |  |
|   |  |
|   |  |
|   |  |
|   |  |
|   |  |
|   |  |
|   |  |
|   |  |
|   |  |
|   |  |
|   |  |
|   |  |
|   |  |
|   |  |
|   |  |
|   |  |
|   |  |
|   |  |
|   |  |
|   |  |
|   |  |
|   |  |
|   |  |
|   |  |
|   |  |
|   |  |
|   |  |
|   |  |
|   |  |
|   |  |
|   |  |
|   |  |
|   |  |
|   |  |
|   |  |
|   |  |
|   |  |
|   |  |
|   |  |
|   |  |
|   |