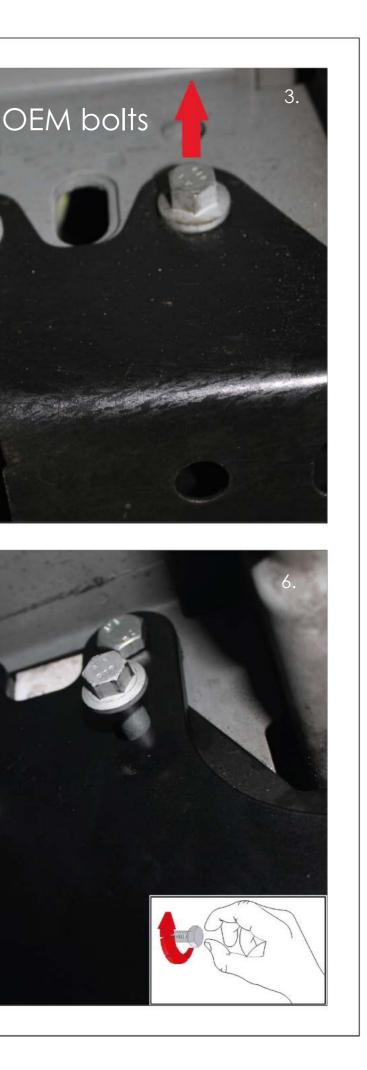

SAFESTEP FITTING INSTRUCTIONS



## SAFESTEP FITTING INSTRUCTIONS











| 1 |  |
|---|--|
|   |  |
|   |  |
|   |  |
|   |  |
|   |  |
|   |  |
|   |  |
|   |  |
|   |  |
|   |  |
|   |  |
|   |  |
|   |  |
|   |  |
|   |  |
|   |  |
|   |  |
|   |  |
|   |  |
|   |  |
|   |  |
|   |  |
|   |  |
|   |  |
|   |  |
|   |  |
|   |  |
|   |  |
|   |  |
|   |  |
|   |  |
|   |  |
|   |  |
|   |  |
|   |  |
|   |  |
|   |  |
|   |  |
|   |  |
|   |  |
|   |  |
|   |  |
|   |  |
|   |  |
|   |  |
|   |  |
|   |  |
|   |  |
|   |  |
|   |  |
|   |  |
|   |  |
|   |  |
|   |  |
|   |  |
|   |  |
|   |  |
|   |  |
|   |  |
|   |  |
|   |  |
|   |  |
|   |  |
|   |  |
|   |  |
|   |  |
|   |  |
|   |  |
|   |  |
|   |  |
|   |  |
|   |  |
|   |  |
|   |  |
|   |  |
|   |  |
|   |  |
|   |  |
|   |  |
|   |  |
|   |  |
|   |  |
|   |  |
|   |  |
|   |  |
|   |  |