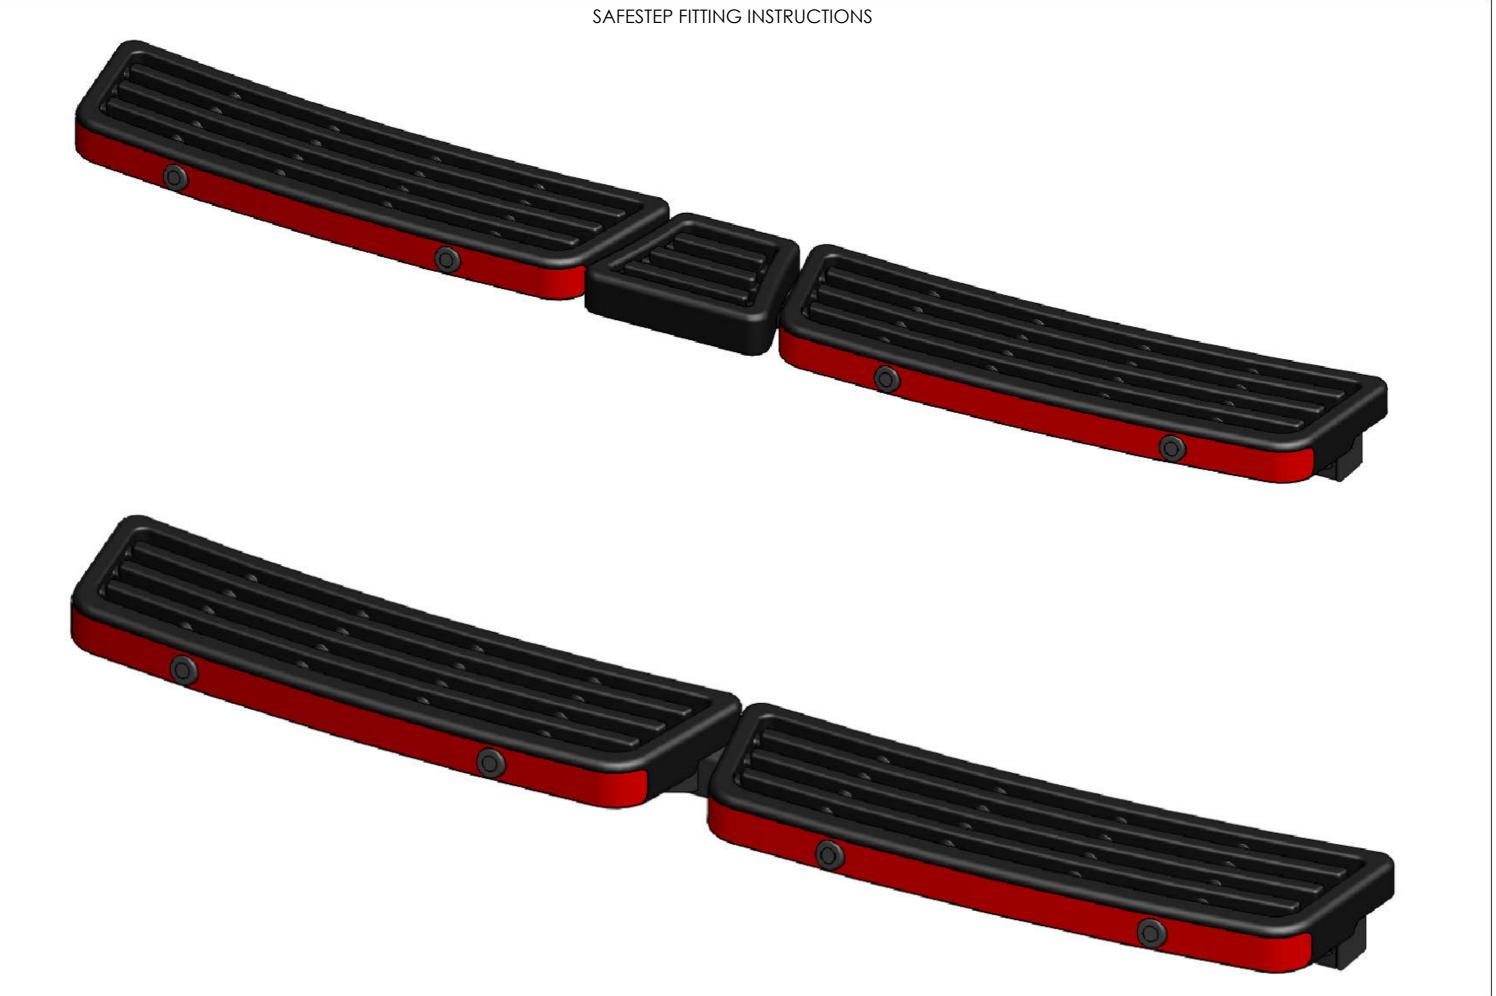

SAFESTEP FITTING INSTRUCTIONS



## SAFESTEP FITTING INSTRUCTIONS











| 1 |  |
|---|--|
|   |  |
|   |  |
|   |  |
|   |  |
|   |  |
|   |  |
|   |  |
|   |  |
|   |  |
|   |  |
|   |  |
|   |  |
|   |  |
|   |  |
|   |  |
|   |  |
|   |  |
|   |  |
|   |  |
|   |  |
|   |  |
|   |  |
|   |  |
|   |  |
|   |  |
|   |  |
|   |  |
|   |  |
|   |  |
|   |  |
|   |  |
|   |  |
|   |  |
|   |  |
|   |  |
|   |  |
|   |  |
|   |  |
|   |  |
|   |  |
|   |  |
|   |  |
|   |  |
|   |  |
|   |  |
|   |  |
|   |  |
|   |  |
|   |  |
|   |  |
|   |  |
|   |  |
|   |  |
|   |  |
|   |  |
|   |  |
|   |  |
|   |  |
|   |  |
|   |  |
|   |  |
|   |  |
|   |  |
|   |  |
|   |  |
|   |  |
|   |  |
|   |  |
|   |  |
|   |  |
|   |  |
|   |  |
|   |  |
|   |  |
|   |  |
|   |  |
|   |  |
|   |  |
|