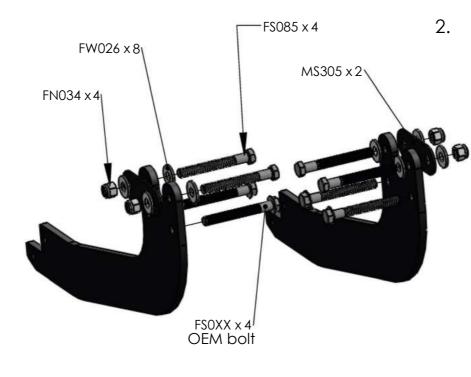

SSK002\_d\_ Safestep / Impact step Transit Custom fitting kit IMPACT STEP FITTING INSTRUCTIONS

Manufactured by Rhino Products Ltd in the United Kingdom

IMPACT STEP FITTING INSTRUCTIONS

## IMPACT STEP FITTING INSTRUCTIONS